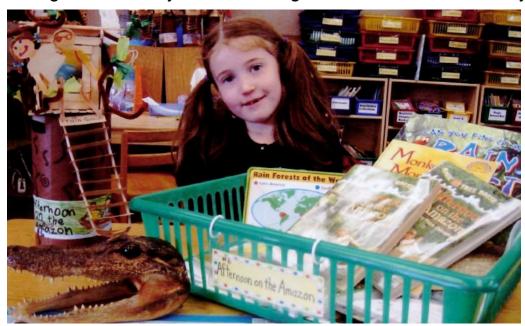

The students continue to fill their basket with other books or artifacts that pertain to the book they are reading. These baskets are "treasure chests" of these connections. For example, the *Midnight on the Moon* basket contains a **text-to-world** connection of close up photographs of the moon, Saturn, and Mercury, which were taken by one of the student's dad. Another student brought in a magnolia flower for the *Dinosaurs Before Dark* basket. A beautifully decorated sarcophagus was created by two students and is found in the *Mummies in the Morning* basket. In addition, the students add books from other authors where they have made a **text-to-text** connection. **Text-to-self** connections may be found with the inclusion of pieces of artwork, family photographs or a favorite stuffed animal.