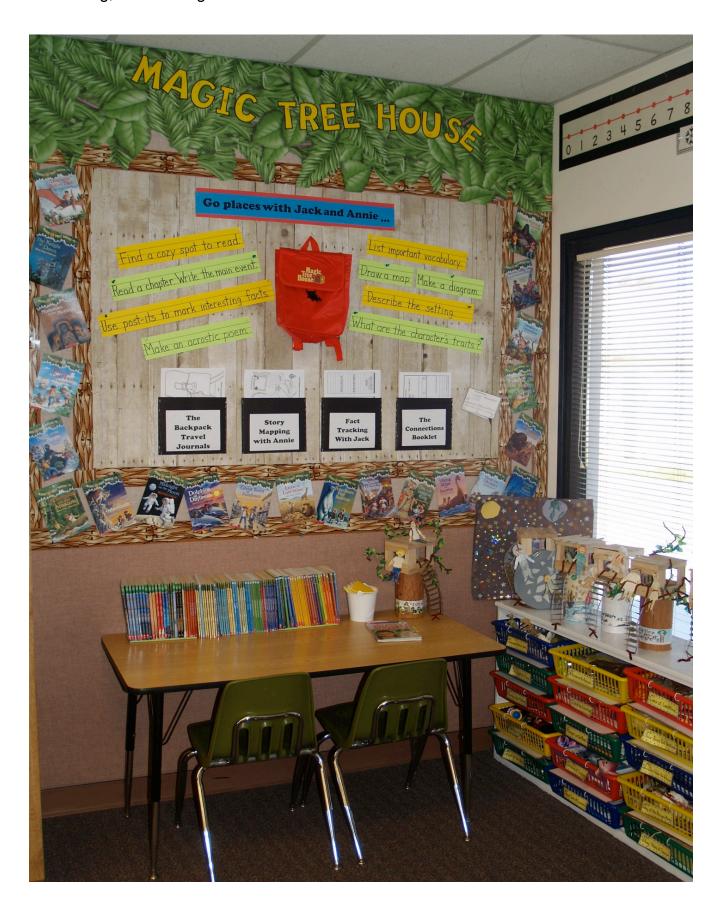

## **The Literacy Center**

An Organizational System for a Magic Tree House Series Study

The Literacy Center is set up for independent work. There is a basket labeled for each of the twenty-eight or more Magic Tree House books that the students are reading. Each basket is filled with multiple copies of the books, the companion Magic Tree House Research Guide, and activities from the Magic Tree House website.

Created by Paula Cirillo, 2009 Magic Tree House Teacher of the Year, Peach Hill Academy, Moorpark, CA

The Magic Tree House Literacy Center is set up to hold all the necessary materials to work on any of the lessons. The Backpack Travel Journals, the Connections Baskets, and the finished tree houses are all housed in this "cozy corner" where the students love to spend time reading, researching, and creating.